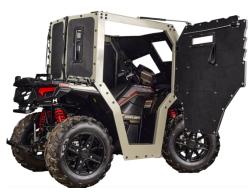

#### **Ballistics:**

- Ballistic surround shield utilizes NIJ III rated material to stop up to a 7.62x51 round, including both the AR-15 and AK-47 rifle rounds
- UL-5 rated ballistic glass on all four sides
- Up to 120" of ballistic cover when the doors are open
- All ballistic panels are easily replaceable (quick change glass mounting system)

#### **Exoskeleton Frame:**

- Laser cut, ASTM high-grade steel construction
- Industrial grade powder coat paint (multiple colors available)
- Modular design for easy installation and part replacement
- Lifts off the ATV in one assembly
- "Quick open" door design
- Designed to ROP standards

#### **Maneuverability and Convenience:**

- ATV Length with LD-1 kit mounted ..... 84.5"
- ATV Width with LD-1 kit mounted ..... 52"
- ATV Height with LD-1 kit mounted ..... 63.5"
- Weight balanced for high chassis stability
- Ballistic glass located in key visibility points
- Barrel rests on top and sides of the doors
- Top and front rail with accessory mounting capability