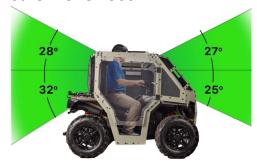

#### Safer Zone - 360:

#### **Maneuverability and Convenience:**

- ATV Length with LD-1 kit mounted ..... 84.5"
- ATV Width with LD-1 kit mounted ..... 52"
- ATV Height with LD-1 kit mounted ..... 63.5"
- Weight balanced for high chassis stability
- Ballistic glass located in key visibility points
- Barrel rests on top and sides of the doors
- Top and front rail with accessory mounting capability