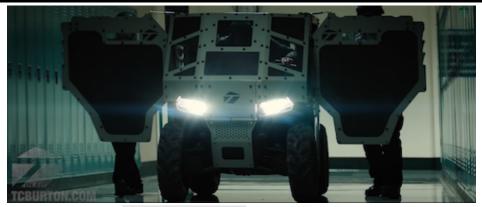

## **SAFETY**

- NIJ III capable
- **360°** protection for operator
- Ballistic protection up to 120"
  wide
- Designed to ROP standards

#### Safer Zone - 360: