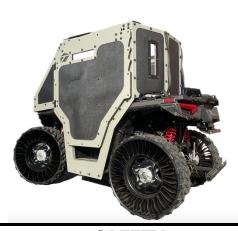

# **Protection . . . . Revolutionized**

Model LD-1 Patented Ballistic Armor Kit for Single Rider ATVs

## **SAFETY**

- NIJ III capable
- **360°** protection for operator
- Ballistic protection up to 120"
  wide
- Designed to ROP standards

## **CAPABILITY**

- All terrain / weather
- Navigate **tight** spaces
- Maneuverable
- Fast deployment of ballistic protection

## **VALUE**

- Easy installation
- Replaceable panels
- Minimize use of heavy tactical shields
- Reduce personnel fatigue