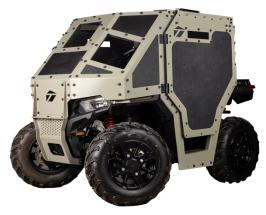

## 2024 Model LD-1 Specifications

#### **Exoskeleton Frame:**

- Laser cut, ASTM high-grade steel construction
- Industrial grade powder coat paint (multiple colors available)
- Modular design for easy installation and part replacement
- Lifts off the ATV in one assembly
- "Quick open" door design
- Designed to ROP standards

#### **Maneuverability and Convenience:**

- ATV Length with LD-1 kit mounted ..... 84.5"
- ATV Width with LD-1 kit mounted ..... 52"
- ATV Height with LD-1 kit mounted ..... 63.5"
- Weight balanced for high chassis stability
- Ballistic glass located in key visibility points
- Barrel rests on top and sides of the doors
- Top and front rail with accessory mounting capability